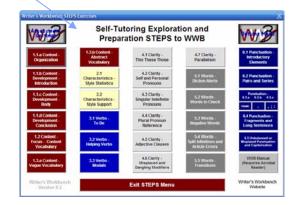

## Better Student Writers through Instructional Computer Feedback

- Witer's Workbench provides immediate, accurate, instructional feedback directly to writers as they write and revise their compositions in Microsoft<sup>®</sup> Word.
- Student writers enjoy the assurance that their compositions are error-free before turning them in.
- If WWB finds errors in the students' compositions, it directs student writers to make appropriate changes in a manner that teaches them how to avoid future errors.
- Students click the Manalysis Programs button to get this menu, which asks students what feedback they would like to receive about their composition. Then, they click on the button for the desired program set to run the analyses.
- Writer's Workbench groups and positions analyses in order from Content to Punctuation, including Style Characteristics, Verbs, Clarity, and Words. The Assessment Scores guides writers to other analyses that will help improve their compositions.
- A few seconds after a student clicks on the button to initiate the program, an analysis appears in the screen to the right of the student's composition providing feedback and suggestions on how to revise his or her composition.
- Students go back-and-forth between the analysis and their compositions as they interpret feedback provided by Writer's Workbench and revise their compositions.
- STEPS exercises describe the information provided in analyses and, in a two-column presentation, provide instruction in the left column and activities / exercises in the right column. These instructional programs prepare the student to identify whether or not revisions are needed and enable the student to make revisions.